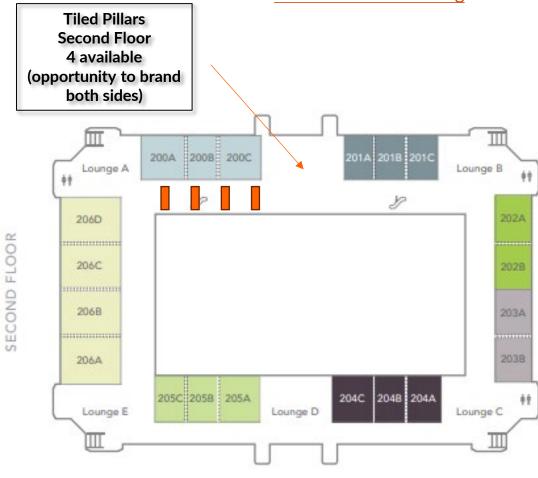

## **TILED PILLARS - MEZZANINE LEVEL**

#### NOTES:

4 Locations Available: Closest pillars to ed session rooms near escalator

Toronto April 28-30