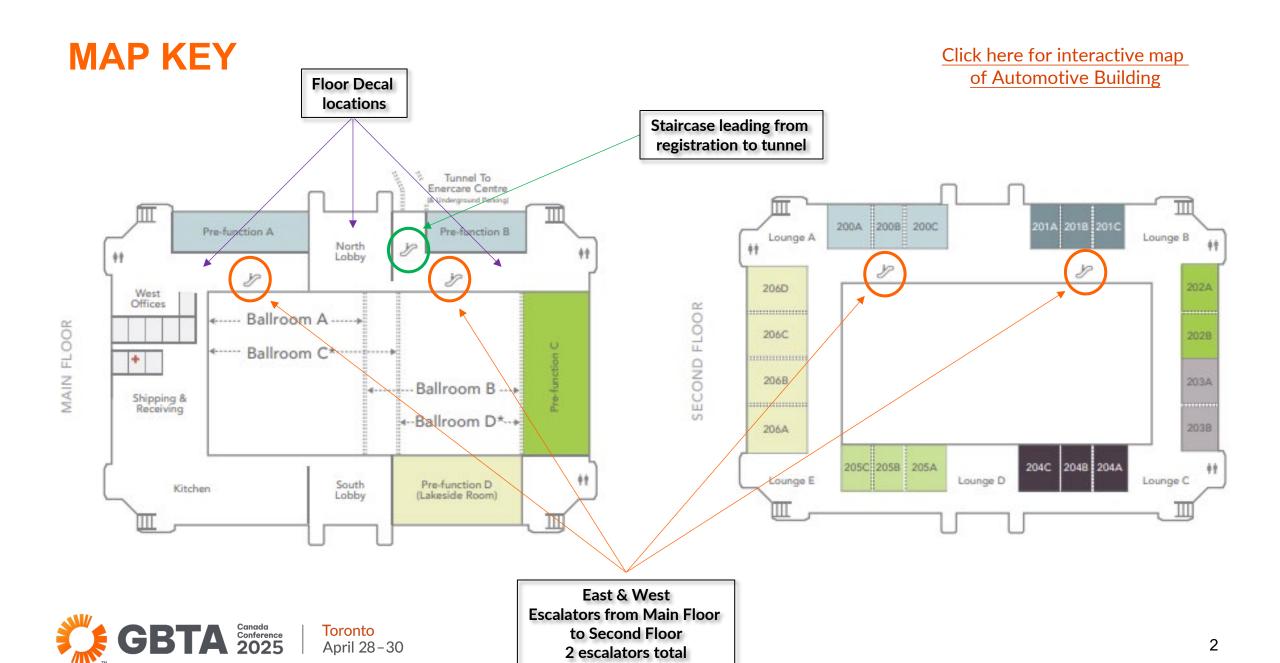

### **MAP KEY**

## Click here for interactive map of Automotive Building

## **EAST & WEST ESCALATOR**

#### NOTES:

2 Escalators Available: East Escalator to Second Floor West Escalator to Second Floor

Toronto April 28 – 30