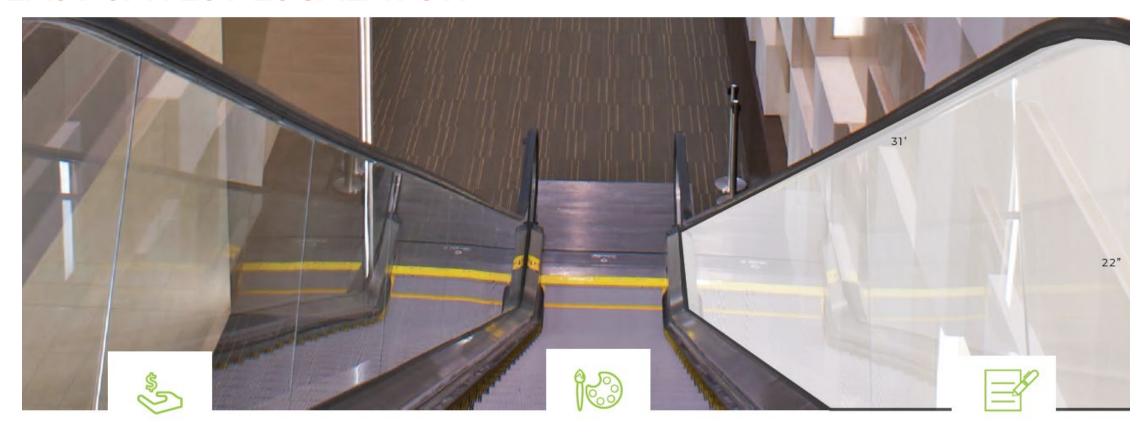

## **TILED PILLARS - MAIN LEVEL**

#### **OPPORTUNITY PRICING:**

Both sides of column **\$2400 CAD** Single side of column **\$1400 CAD** 

#### INSTALLATION AND DESIGN:

Maximum Size: 40.5" x 108"

Must not block any Fire & Electrical devices at any time.

Cutouts may be required in select locations.

#### NOTES:

11 Locations Available