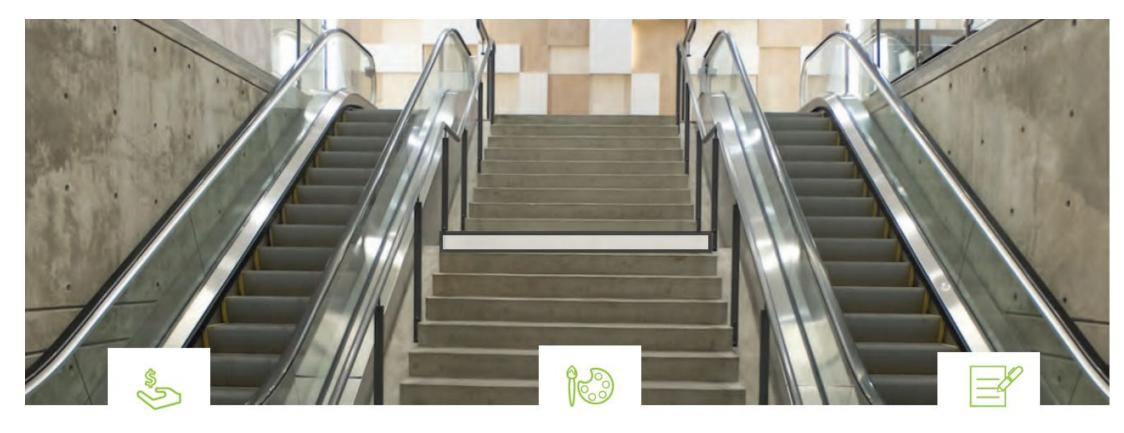

## **STAIRCASE DECALS**

OPPORTUNITY PRICING:

Full Staircase (20 steps) \$3350 CAD

INSTALLATION AND DESIGN:

Approximate size: 20 Risers - 86" x 7"

#### NOTES:

Branding on full staircase.
Staircase from Registration Area to tunnel that connects to parking.