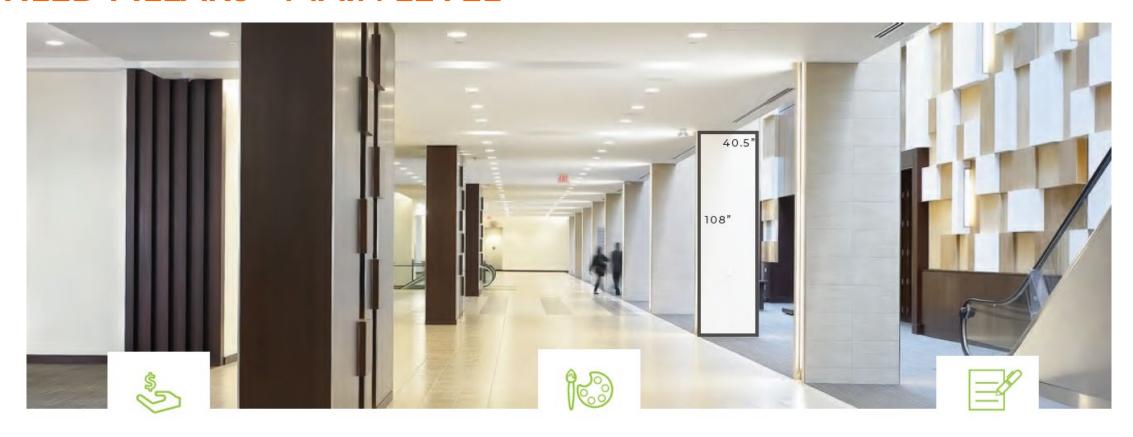

## **TILED PILLARS - MEZZANINE LEVEL**

#### **OPPORTUNITY PRICING:**

Both sides of column \$1400 - 2500 CAD Single side of column \$900 - 1500 CAD

#### INSTALLATION AND DESIGN:

Various sizes: 40.625"W x 52"H 40.625"W x 72"H 40.625"H x 115"H

Must not block any Fire & Electrical devices at any time.

Cutouts may be required in select locations.

#### NOTES:

4 Locations Available: Closest pillars to ed session rooms near escalator

Toronto April 28-30