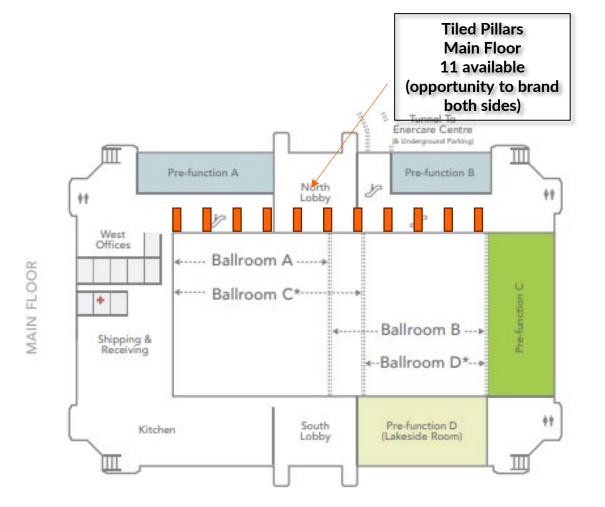

# On-site Branding at Automotive Building

**GBTA Canada Conference 2025** 







### **MAP KEY**



## Click here for interactive map of Automotive Building





### PRODUCTION INFORMATION

- High resolution, print ready graphics are due from the Sponsor to GBTA by Monday, April 14, 2025.
- Proofs will be provided to the Sponsor and must be approved by **Tuesday**, **April 22**, **2025**.





## **EAST & WEST ESCALATOR**



#### OPPORTUNITY PRICING:

Full escalator (both glass panes, single sided) \$7100 CAD
Half escalator (1 glass pane, single sided) \$3950 CAD
Double sided also available

#### INSTALLATION AND DESIGN:

Approximate size: 31' x 22"

#### NOTES:

2 Escalators Available: East Escalator to Second Floor West Escalator to Second Floor



Toronto April 28 – 30

## **TILED PILLARS - MAIN LEVEL**



#### **OPPORTUNITY PRICING:**

Both sides of column **\$2400 CAD** Single sid